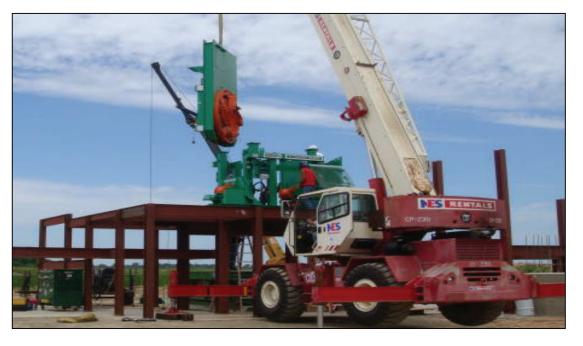

## **CONSTRUCTION SERVICES**

Experience and Innovation Working for You

A service Mid-South offers to our clients is a representative on-site during construction. Clients find this person to be an invaluable resource in coordinating subcontractors and providing interpretation of the design to ensure the design is properly executed without unnecessary delays.

A field representative will review overall layout, specific equipment and building layout prior to pouring of concrete, special or heavy equipment settings, and final alignments of critical areas of equipment placement. They can monitor the construction schedule in all phases of the project, provide recommendations, and assist in obtaining data necessary for compliance or adjustment of schedule as deemed appropriate by the Owner or Engineer.

## **On-Site Construction Services:**

- Construction Coordination
- Field Training
- Start-up Services
- Safety Coordination
- On-Site Document Control
- On-Site Receiving