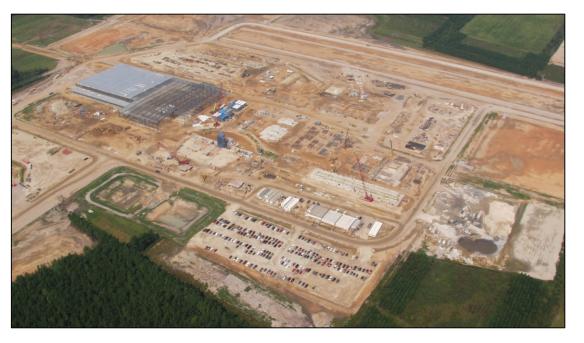

## **CONSTRUCTION SERVICES**

Experience and Innovation Working for You

A service Mid-South offers to our clients is a representative on-site during construction. Clients find this person to be an invaluable resource in coordinating subcontractors and providing interpretation of the design to ensure the design is properly executed without unnecessary delays.

A field representative will review overall layout, specific equipment and building layout prior to pouring of concrete, special or heavy equipment settings, and final alignments of critical areas of equipment placement. They can monitor the construction schedule in all phases of the project, provide recommendations, and assist in obtaining data necessary for compliance or adjustment of schedule as deemed appropriate by the Owner or Engineer.