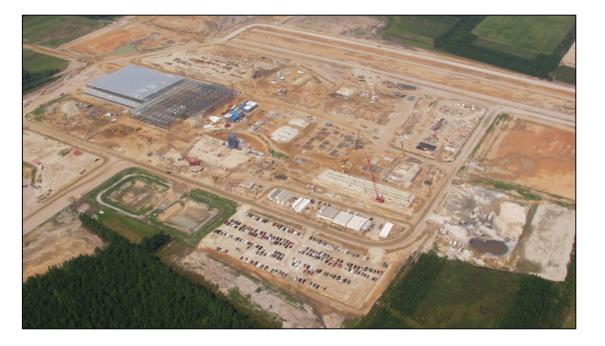

# **CONSTRUCTION SERVICES**

Experience and Innovation Working for You

A service Mid-South offers to our clients is a representative on-site during construction. Clients find this person to be an invaluable resource in coordinating subcontractors and providing interpretation of the design to ensure the design is properly executed without unnecessary delays.

A field representative will review overall layout, specific equipment and building layout prior to pouring of concrete, special or heavy equipment settings, and final alignments of critical areas of equipment placement. They can monitor the construction schedule in all phases of the project, provide recommendations, and assist in obtaining data necessary for compliance or adjustment of schedule as deemed appropriate by the Owner or Engineer.