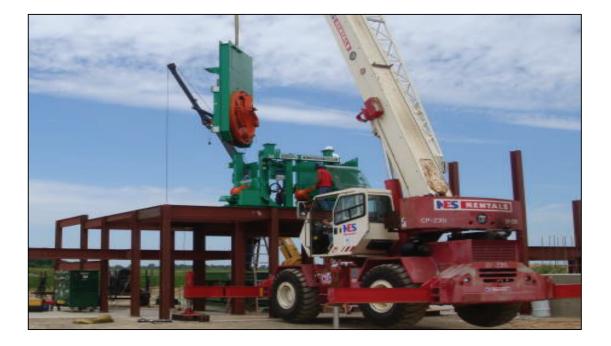

# **CONSTRUCTION SERVICES**

Experience and Innovation Working for You

A service Mid-South offers to our clients is a representative on-site during construction. Clients find this person to be an invaluable resource in coordinating subcontractors and providing interpretation of the design to ensure the design is properly executed without unnecessary delays.

A field representative will review overall layout, specific equipment and building layout prior to pouring of concrete, special or heavy equipment settings, and final alignments of critical areas of equipment placement. They can monitor the construction schedule in all phases of the project, provide recommendations, and assist in obtaining data necessary for compliance or adjustment of schedule as deemed appropriate by the Owner or Engineer.